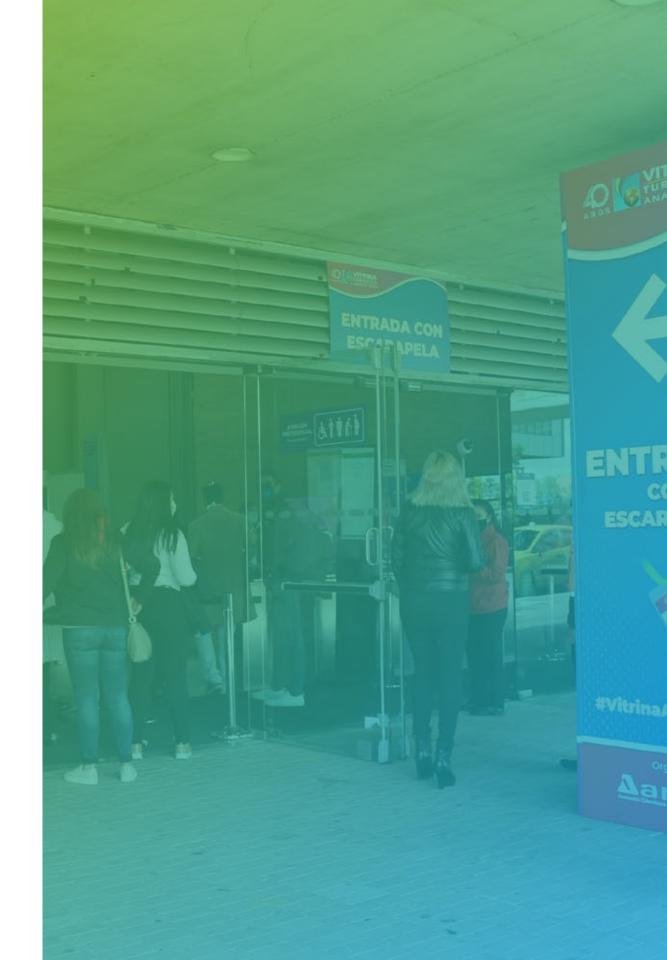

# REGISTER AND EVENT ACCESS CONTROL

In order to have a faster access to Corferias and with the purpose to guarantee a biosecure environment avoiding exhausting lines, it will be necessary to get previously your accreditation through the online register at the event website.

Once you have completed the register process, you can download your badge and print it in PDF format. You can show this badge at the entrance and have access directly to the event.

In the case of visitors, the acquisition of the entrance accreditation will imply the knowledge and acceptance of all the measures that will be duly informed.